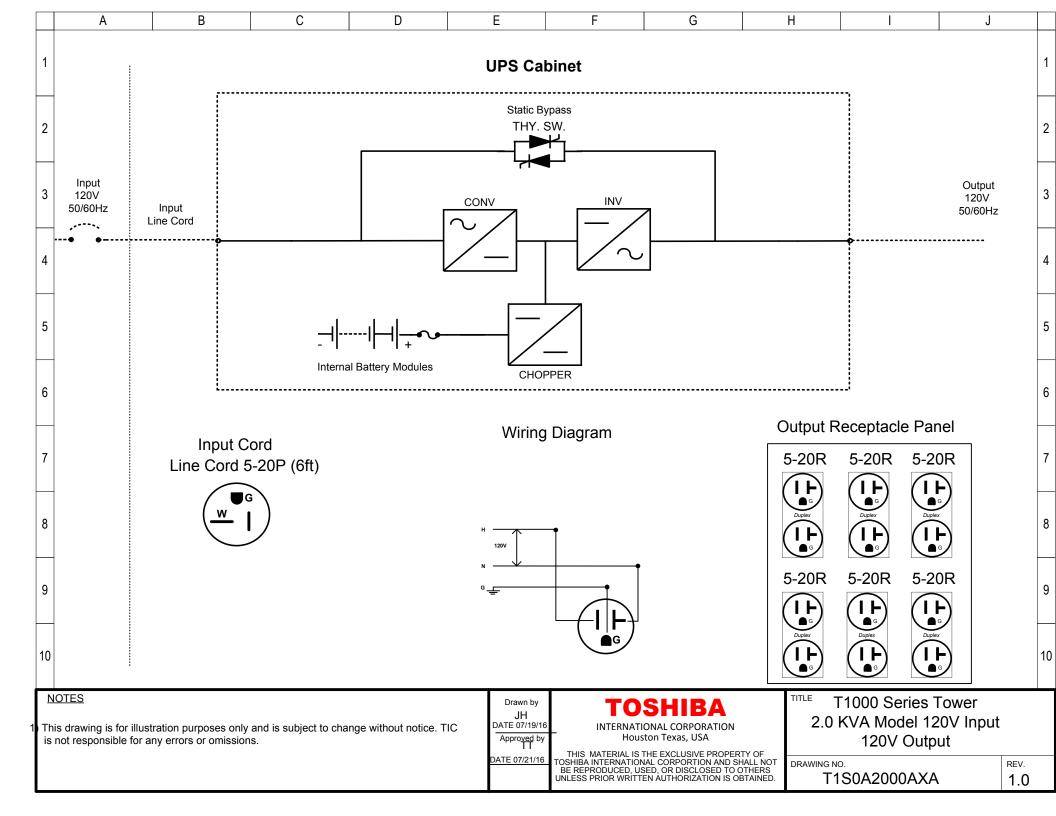

## Toshiba International Corporation Uninterruptible Power Systems

|             | Frequency Regulation                    | ± 0.25Hz                                                                              |
|-------------|-----------------------------------------|---------------------------------------------------------------------------------------|
|             | Wave Form                               | Sine wave, Zero Transfer Time                                                         |
|             | Load Power Factor                       | 0.9                                                                                   |
|             | Efficiency AC to AC                     | Greater than 86%                                                                      |
| BATTERY     | Backup Time                             | 5-6 min. (full load); 14 min. (half load)                                             |
|             | Battery type                            | Lead-acid 9AH/12 V (FR)                                                               |
|             | Number of batteries                     | 6                                                                                     |
|             | Recharge time                           | <4 hours to over 90%                                                                  |
| PHYSICAL    | Communication Interface                 | RS-232, USB Standard, Option Card Slot                                                |
|             | Line Cord                               | 5-20P                                                                                 |
|             | Receptacles                             | Twelve (12) NEMA 5-20R                                                                |
|             | Dimensions WxDxH (inch)                 | 8.9" × 16.5" × 14.1"                                                                  |
|             | Ship Dimensions WxDxH (inch)            | 13.5" x 20.5" x 19"                                                                   |
|             | Net Weight kg (lb)                      | 63.4 lbs.                                                                             |
|             | Ship Weight kg (lb)                     | 76.1 lbs.                                                                             |
| OPTION      | External Matching Battery Cabinet       | UPS + 1 Battery Cabinet: 25 min.; UPS + 2 Battery Cabinets: 47 min. Part# T1B02000025 |
|             | Remote Contact Card                     | Part #: T1-RMT-CONTACT                                                                |
|             | Network Interface Card                  | RemotEye4: RMTI-4                                                                     |
|             | Environmental Monitoring Device         | Part #: RMTI-EMD-HT                                                                   |
| ENVIRONMENT | Operating Ambient Temperature           | $0 \sim 40^{\circ} C (32 \sim 104^{\circ} F)$                                         |
|             | Storage Temperature                     | $-15^{\circ}\mathrm{C} \sim 50^{\circ}\mathrm{C}$                                     |
|             | Humidity                                | 0-95%, Non-Condensing                                                                 |
|             | Audible Noise (Normal and Battery mode) | < 50dBA                                                                               |
|             | Altitude                                | 2,000 meters max (no derating under 1,000 meters)                                     |
| CONFORMANCE | Regulatory Approvals                    | FCC Part 15, UL 1778                                                                  |
| WARRANTY    |                                         | Three years on electronics                                                            |
|             |                                         | Two years full replacement on battery (See Toshiba warranty policy for full details)  |