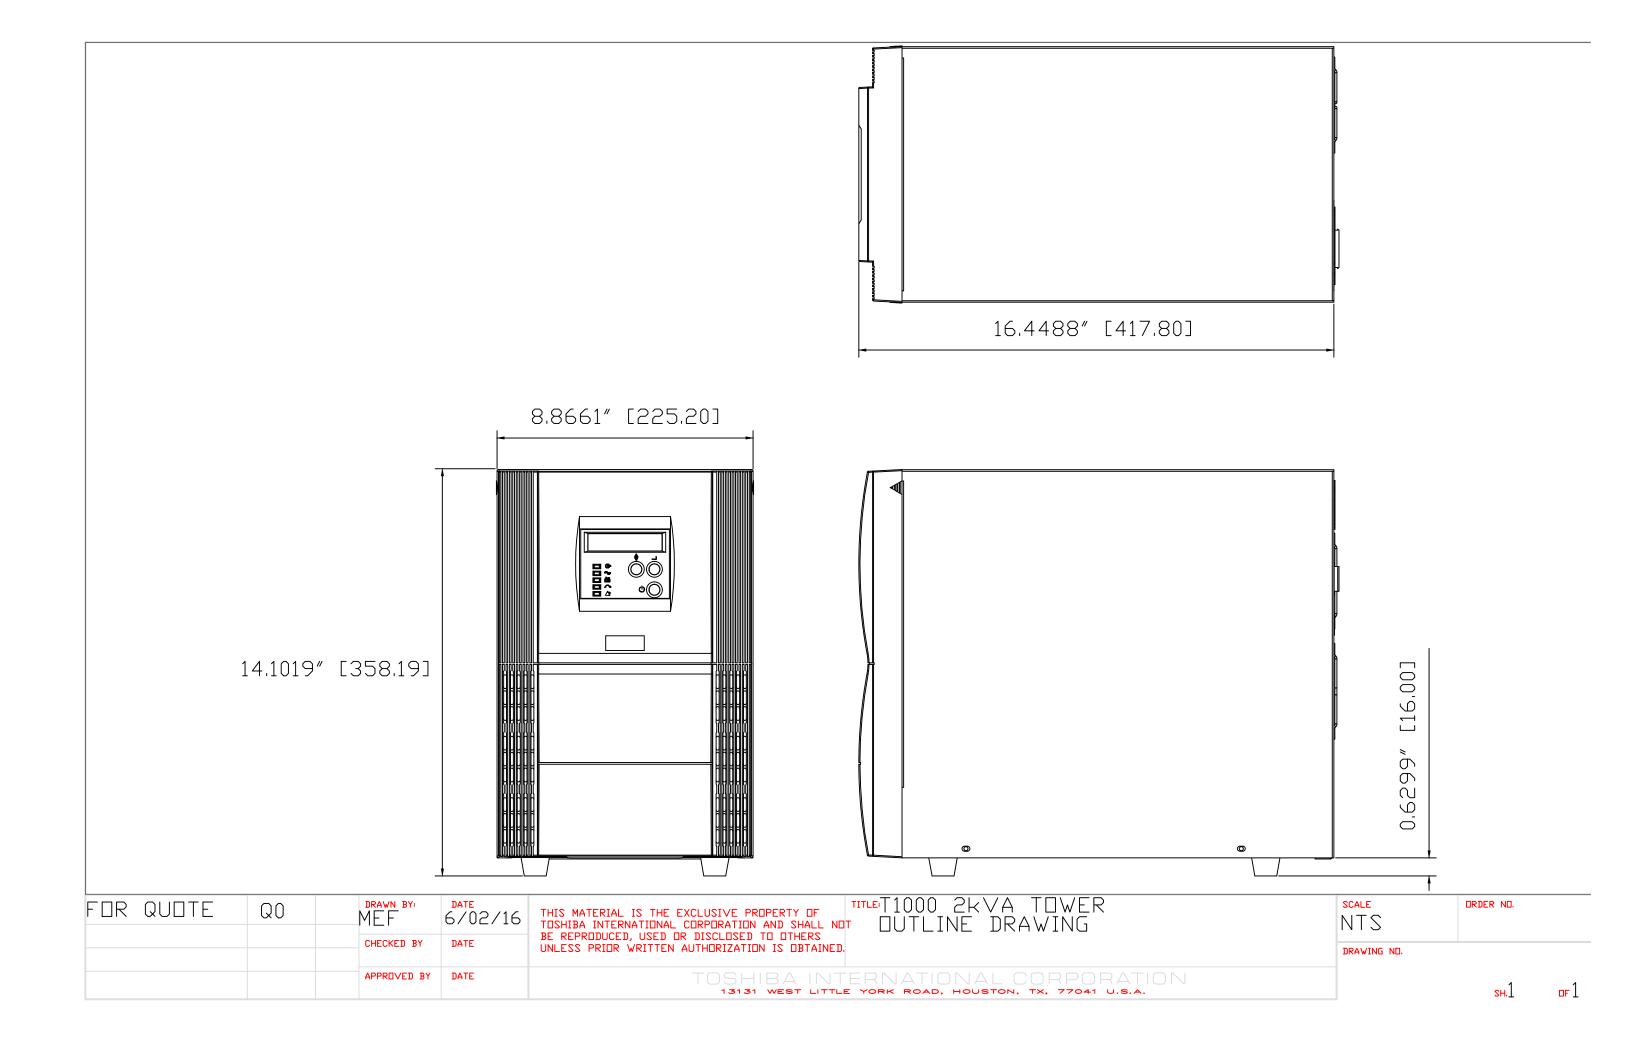

## Toshiba International Corporation Uninterruptible Power Systems

|             | Frequency Regulation                    | ± 0.25Hz                                                                              |
|-------------|-----------------------------------------|---------------------------------------------------------------------------------------|
|             | Wave Form                               | Sine wave, Zero Transfer Time                                                         |
|             | Load Power Factor                       | 0.9                                                                                   |
|             | Efficiency AC to AC                     | Greater than 86%                                                                      |
| BATTERY     | Backup Time                             | 5-6 min. (full load); 14 min. (half load)                                             |
|             | Battery type                            | Lead-acid 9AH/12 V (FR)                                                               |
|             | Number of batteries                     | 6                                                                                     |
|             | Recharge time                           | <4 hours to over 90%                                                                  |
| PHYSICAL    | Communication Interface                 | RS-232, USB Standard, Option Card Slot                                                |
|             | Line Cord                               | 5-20P                                                                                 |
|             | Receptacles                             | Twelve (12) NEMA 5-20R                                                                |
|             | Dimensions WxDxH (inch)                 | 8.9" × 16.5" × 14.1"                                                                  |
|             | Ship Dimensions WxDxH (inch)            | 13.5" x 20.5" x 19"                                                                   |
|             | Net Weight kg (lb)                      | 63.4 lbs.                                                                             |
|             | Ship Weight kg (lb)                     | 76.1 lbs.                                                                             |
| OPTION      | External Matching Battery Cabinet       | UPS + 1 Battery Cabinet: 25 min.; UPS + 2 Battery Cabinets: 47 min. Part# T1B02000025 |
|             | Remote Contact Card                     | Part #: T1-RMT-CONTACT                                                                |
|             | Network Interface Card                  | RemotEye4: RMTI-4                                                                     |
|             | Environmental Monitoring Device         | Part #: RMTI-EMD-HT                                                                   |
| ENVIRONMENT | Operating Ambient Temperature           | $0 \sim 40^{\circ} C (32 \sim 104^{\circ} F)$                                         |
|             | Storage Temperature                     | $-15^{\circ}\mathrm{C} \sim 50^{\circ}\mathrm{C}$                                     |
|             | Humidity                                | 0-95%, Non-Condensing                                                                 |
|             | Audible Noise (Normal and Battery mode) | < 50dBA                                                                               |
|             | Altitude                                | 2,000 meters max (no derating under 1,000 meters)                                     |
| CONFORMANCE | Regulatory Approvals                    | FCC Part 15, UL 1778                                                                  |
| WARRANTY    |                                         | Three years on electronics                                                            |
|             |                                         | Two years full replacement on battery (See Toshiba warranty policy for full details)  |