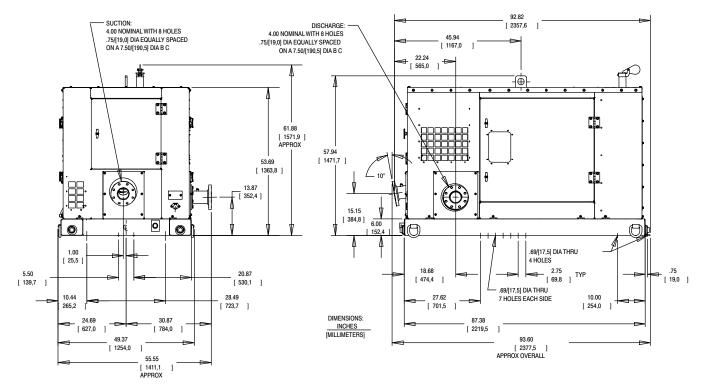

eel Kit W/<sub>WO</sub> DOT-Approved Lights and Electric Brakes. Tandem Axle Over-the-Road Trailer (Meets DOT Requirements) Available W/Either Electric or Hydraulic Surge Brakes, Running Lights, Jack Stands and Safety Cables/Chains. EPS W/Submersible Transducer Liquid Level Sensor (50 Ft. [15 M] Cable Standard, Alternate Lengths Available).

GORMAN-RUPP

CATERPILLAR PUBLISHED PERFORMANCE:

Oil Pressure Gauge, Manual/Stop/Auto Key Switch, 10 Amp Pushbutton Circuit Breaker, Startup Warning Delay. Muffler <sup>w</sup>/Weather Cap. Throttle Control.

Maximum Gross BHP (Intermittent) 61 (45 kW) @ 3000 RPM

THE GORMAN-RUPP COMPANY 

MANSFIELD, OHIO GORMAN-RUPP OF CANADA LIMITED 

ST. THOMAS, ONTARIO, CANADA

> www.grpumps.com Specifications Subject to Change Without Notice

Printed in U.S.A.









## THE GORMAN-RUPP COMPANY MANSFIELD, OHIO

GORMAN-RUPP OF CANADA LIMITED • ST. THOMAS, ONTARIO, CANADA

Specifications Subject to Change Without Notice