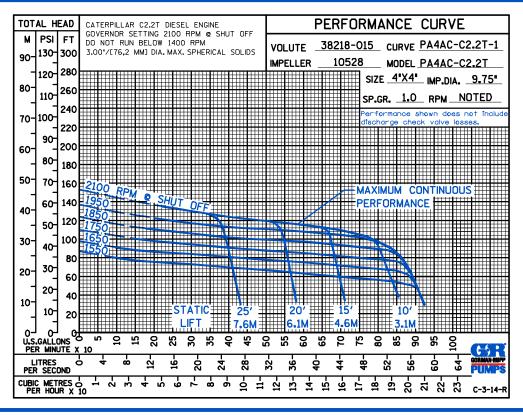

l Kit W/<sub>WO</sub> DOT-Approved Lights and Electric Brakes. Tandem Axle Over-the-Road Trailer (Meets DOT Requirements) Available W/Either Electric or Hydraulic Surge Brakes, Running Lights, Jack Stands and Safety Cables/Chains. EPS W/Submersible Transducer Liquid Level Sensor (50 Ft. [15 M] Cable Standard, Alternate Lengths Available).

GORMAN-RUPP

CATERPILLAR PUBLISHED PERFORMANCE:

Oil Pressure Gauge, Manual/Stop/Auto Key Switch, 10 Amp Pushbutton Circuit Breaker, Startup Warning Delay. Muffler <sup>w</sup>/Weather Cap. Throttle Control.

Maximum Gross BHP (Intermittent) 61 (45 kW) @ 3000 RPM

THE GORMAN-RUPP COMPANY 

MANSFIELD, OHIO GORMAN-RUPP OF CANADA LIMITED 

ST. THOMAS, ONTARIO, CANADA

> www.grpumps.com Specifications Subject to Change Without Notice

Printed in U.S.A.









## THE GORMAN-RUPP COMPANY MANSFIELD, OHIO

GORMAN-RUPP OF CANADA LIMITED • ST. THOMAS, ONTARIO, CANADA

Specifications Subject to Change Without Notice